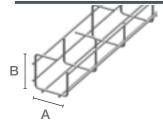

## Trays Hygiene

**X-Tray** H75x75x2000 mm A = 75 mm, B = 75 mm Art.No. 5369-01

**X-Tray** H120x75x2000 mm A = 120 mm, B = 75 mm Art.No. 5369-02

**X-Tray** H120x130x2000 mm A = 120 mm, B = 130 mm Art.No. 5369-03