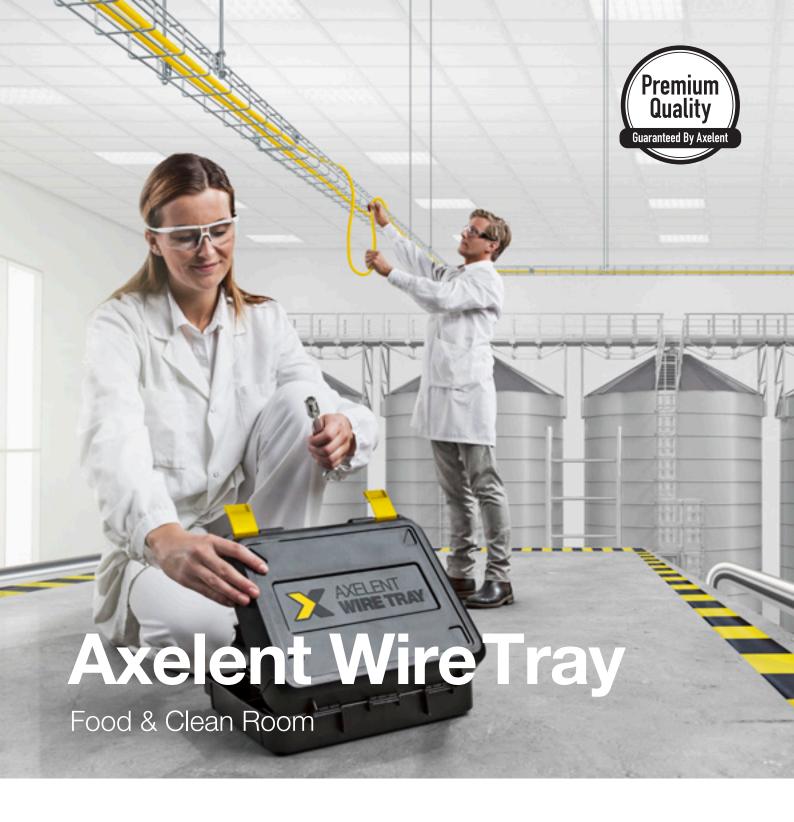

# **Axelent Wire Tray**

Axelent Wire Tray AB is a rapidly growing company that develops, manufactures and markets a complete cable routing system based on wire trays under the brand name of X-Tray. We have created a premium brand with regard to ultimate design, functionality, materials and service. Customer collaboration is another key aspect. We appreciate customers with high demands because it enables us to continuously develop tailored solutions. Our close proximity to our design and production teams and, not least, a passion for innovative and smart solutions, means we can quickly move from concept to finished product. Today, our products are sold all over the world and are mostly found in the energy, infrastructure, food, machinery, off shore and telecom & data industries.

# X-Tray, the natural choice for the food industry

In close collaboration with customers who have stringent demands on cleanliness, Axelent Wire Tray has developed a series of products specially designed for the food industry and clean rooms

X-Tray cable trays are built to comply with stringent demands on cleanliness. The rounded shape and open design of the trays offers very few places on which bacteria and dirt could gather. When installed the trays are easy to keep clean thanks to special brackets that enable fixing up to 100 mm from the wall.

Another smart detail for customers with high demands on cleanliness is the tray's zigzag pattern. The pattern enables the cables to lie loose in the trays without

falling out during high-pressure washing. As the cable trays have a longer bracket distance (up to 3 m), fewer suspensions are needed, which saves time every time the installation has to be cleaned.