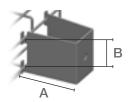

## Trays Hygiene

**X-Tray** H75x75x2000 mm A = 75 mm, B = 75 mm Art.No. 5369-01

**X-Tray** H120x75x2000 mm A = 120 mm, B = 75 mm Art.No. 5369-02

**X-Tray** H120x130x2000 mm A = 120 mm, B = 130 mm Art.No. 5369-03