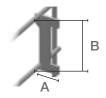

## Trays Hygiene

**X-Tray** H75x75x2000 mm A = 75 mm, B = 75 mm Art.No. 5369-01

**X-Tray** H120x75x2000 mm A = 120 mm, B = 75 mm Art.No. 5369-02

**X-Tray** H120x130x2000 mm A = 120 mm, B = 130 mm Art.No. 5369-03