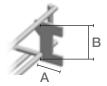

#### Welding Bracket Flat 35

Acid Proof 316L

B = 35 mm

A = 20 mm, Art.No. 7300-097 A = 50 mm, Art.No. 7300-141 A = 100 mm, Art.No. 7300-143

Used on the side of the wire tray (53-120) or underneath (60-75).

#### Welding Bracket Flat 60

Acid Proof 316L

B = 60 mm

A = 20 mm, Art.No. 7300-098 A = 50 mm, Art.No. 7300-142 A = 100 mm, Art.No. 7300-144

Used underneath, in the center of the wire tray (120-620).