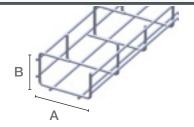

## Trays Hygiene

**X-Tray** H75x75x2000 mm A = 75 mm, B = 75 mm Art.No. 5369-01

**X-Tray** H120x75x2000 mm A = 120 mm, B = 75 mm Art.No. 5369-02

**X-Tray** H120x130x2000 mm A = 120 mm, B = 130 mm Art.No. 5369-03