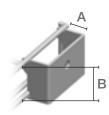

#### Bracket Hygiene Welding Heavy

Acid Proof 316L

A = 153 mm, B = 60 mm, Art.No. 7300-163 A = 253 mm, B = 80 mm, Art.No. 7300-164 A = 353 mm, B = 80 mm, Art.No. 7300-165 A = 453 mm, B = 100 mm, Art.No. 7300-166

For heavy loads.

### Bracket Hygiene Welding

Acid Proof 316L

A = 154 mm, B = 60 mm, Art.No. 7300-167 A = 254 mm, B = 80 mm, Art.No. 7300-168 A = 354 mm, B = 80 mm, Art.No. 7300-169 A = 454 mm, B = 100 mm, Art.No. 7300-170

For light loads.

#### Bracket Hygiene Welding Flat

Acid Proof 316L

A = 154 mm, B = 60 mm, Art.No. 7300-171 A = 254 mm, B = 80 mm, Art.No. 7300-172 A = 354 mm, B = 80 mm, Art.No. 7300-173 A = 454 mm, B = 100 mm, Art.No. 7300-174

or neavy loads.