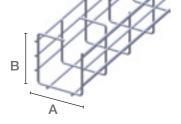

## Trays Hygiene

**X-Tray** H75x75x2000 mm A = 75 mm, B = 75 mm Art.No. 5369-01

**X-Tray** H120x75x2000 mm A = 120 mm, B = 75 mm Art.No. 5369-02

**X-Tray** H120x130x2000 mm A = 120 mm, B = 130 mm Art.No. 5369-03