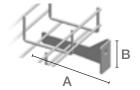

## Welding Brackets

Welding Bracket Round

Acid proof 316L

A = 20 mm Art.No. 7300-156 A = 50 mm Art.No. 7300-157 A = 100 mm Art.No. 7300-158

#### Welding Bracket Flat

Acid proof 316L

A = 20 mm Art.No. 7300-110 A = 50 mm Art.No. 7300-145 A = 100 mm Art.No. 7300-146

#### Welding Bracket Flat 35

Acid Proof 316L

B = 35 mm

A = 20 mm, Art.No. 7300-097 A = 50 mm, Art.No. 7300-141 A = 100 mm, Art.No. 7300-143

Used on the side of the wire tray (53-120) or underneath (60-75).

#### Welding Bracket Flat 60

Acid Proof 316L

B = 60 mm

A = 20 mm, Art.No. 7300-098 A = 50 mm, Art.No. 7300-142 A = 100 mm, Art.No. 7300-144

Used underneath, in the center of the wire tray (120-620).

#### X10 Welding Bracket

Acid Proof 316L

A = 20 mm Art.No. 7300-149 A = 50 mm Art.No. 7300-152 A = 100 mm Art.No. 7300-155

If the wire tray is mounted with the side upwards, then the X10 welding bracket is mounted on the top and bottom wire (220-620).

#### X10 Welding Bracket 35

Acid Proof 316L

B = 35 mm

A = 20 mm Art.No. 7300-147 A = 50 mm Art.No. 7300-150 A = 100 mm Art.No. 7300-153

Used on the side of the wire tray (53-120) or underneath (60-75).

The accessories are design protected. Changes can be made without notice.