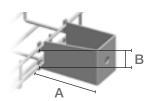

## Trays Hygiene

**X-Tray** H75x75x2000 mm A = 75 mm, B = 75 mm Art.No. 5369-01

**X-Tray** H120x75x2000 mm A = 120 mm, B = 75 mm Art.No. 5369-02

**X-Tray** H120x130x2000 mm A = 120 mm, B = 130 mm Art.No. 5369-03