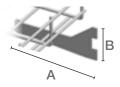

#### Bracket Hygiene Welding Heavy

Acid Proof 316L

A = 153 mm, B = 60 mm, Art.No. 7300-163 A = 253 mm, B = 80 mm, Art.No. 7300-164 A = 353 mm, B = 80 mm, Art.No. 7300-165 A = 453 mm, B = 100 mm, Art.No. 7300-166

For heavy loads.

### Bracket Hygiene Welding

Acid Proof 316L

A = 154 mm, B = 60 mm, Art.No. 7300-167 A = 254 mm, B = 80 mm, Art.No. 7300-168 A = 354 mm, B = 80 mm, Art.No. 7300-169 A = 454 mm, B = 100 mm, Art.No. 7300-170

For light loads.

#### Bracket Hygiene Welding Flat

Acid Proof 316L

A = 154 mm, B = 60 mm, Art.No. 7300-171 A = 254 mm, B = 80 mm, Art.No. 7300-172 A = 354 mm, B = 80 mm, Art.No. 7300-173 A = 454 mm, B = 100 mm, Art.No. 7300-174

or neavy loads.