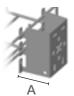

ded on to the wire tray, suitable for ladders with 5 mm wire (120-320).

# Welding Brackets & Brackets



#### Bracket Hygiene Welding Heavy

Acid Proof 316L

A = 153 mm, B = 60 mm, Art.No. 7300-163 A = 253 mm, B = 80 mm, Art.No. 7300-164 A = 353 mm, B = 80 mm, Art.No. 7300-165 A = 453 mm, B = 100 mm, Art.No. 7300-166

For heavy loads.



### Bracket Hygiene Welding

Acid Proof 316L

A = 154 mm, B = 60 mm, Art.No. 7300-167 A = 254 mm, B = 80 mm, Art.No. 7300-168 A = 354 mm, B = 80 mm, Art.No. 7300-169 A = 454 mm, B = 100 mm, Art.No. 7300-170

For light loads.



#### Bracket Hygiene Welding Flat

Acid Proof 316L

A = 154 mm, B = 60 mm, Art.No. 7300-171 A = 254 mm, B = 80 mm, Art.No. 7300-172 A = 354 mm, B = 80 mm, Art.No. 7300-173 A = 454 mm, B = 100 mm, Art.No. 7300-174

or neavy loads.



#### X10 Bracket D50

A = 50 mm Art.No. 6310-16



#### X10 Bracket 60 D100

A = 100 mm, B = 60 mm Art.No. 7300-104



#### X10 Bracket 35 D100

A = 100 mm, B = 35 mm Art.No. 7300-109

The accessories are design protected. Changes can be made without notice.



# **AXELENT WIRE TRAY AB**

Axelent Wire Tray AB is an expansive company that develops, manufactures and markets a complete cable routing system based on wire trays under the brand name of X-Tray. We have created a premium brand with regard to ultimate design, functionality, materials and service. Customer collaboration is another key aspect. We appreciate customers with high demands because it enables us to continuously develop tailored solutions. Our close proximity to our design and production teams and, not least, a passion fo