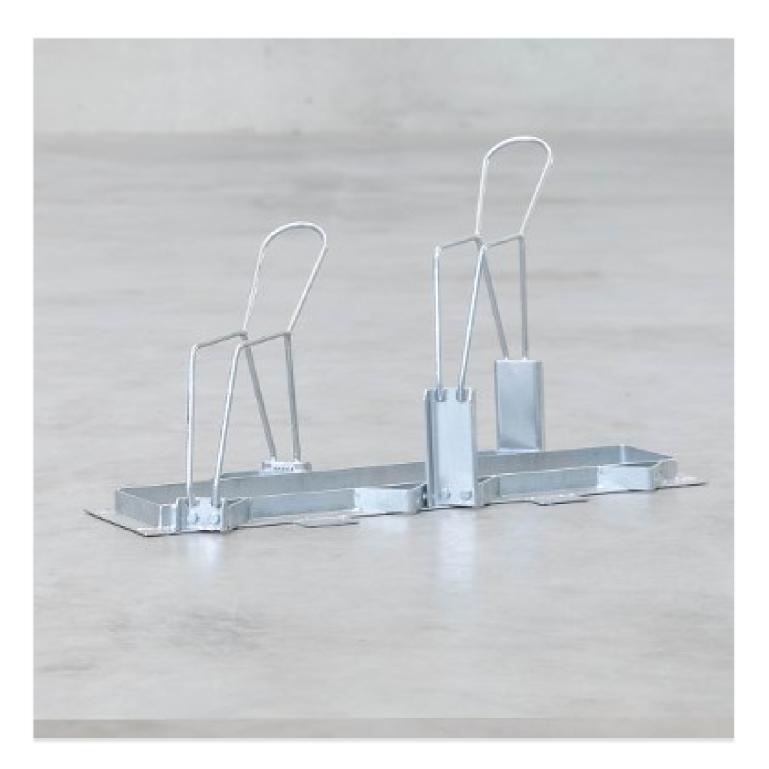

## Bike-Up Classic Angle 45°

The bike rack has space for two up to five bicycles and the rack is angled at 45 degrees. This rack is for bikes of different heights.