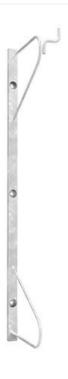

# Bike-Up Hook

Bike rack to hang on the wall for one bike. The device is mounted on the wall and the bike is hung up at the front wheel.

# Models

| ARTICLES / DESCRIPTION | WIDTH (MM) | LENGTH (MM) | CC (MM) | SURFACE TREATMENT  | OTHER        |
|------------------------|------------|-------------|---------|--------------------|--------------|
| 500-1                  | 100        | 1210        |         | Hot dip galvanized | Depth 260 mm |