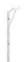

# Bike-Up Roof Hook

Roof mounted bike hook for one bike. The hook is mounted in the ceiling and the bike is hung up in the front weel.

## Models

| ARTICLES / DESCRIPTION |                                             | LENGTH (MM) | CC (MM) | SURFACE TREATMENT  |
|------------------------|---------------------------------------------|-------------|---------|--------------------|
|                        | <b>5-400</b> Bike-Up Roof Hook 400mm 1 Bike | 400         |         | Hot dip galvanized |
|                        | <b>5-900</b> Bike-Up Roof Hook 900mm 1 Bike | 900         |         | Hot dip galvanized |