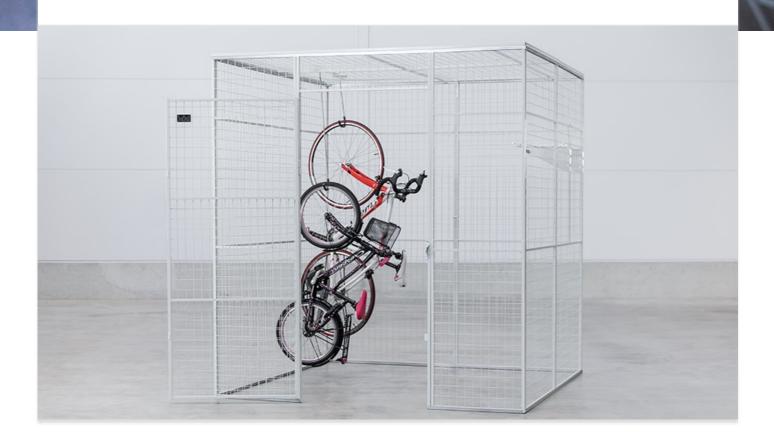

## Related products

#### **BIKE RACK WALL**

### Bike-Up Hook

Bike rack to hang on the wall for one bike. The device is mounted on the wall and the bike is hung up at the front wheel.

1 articles