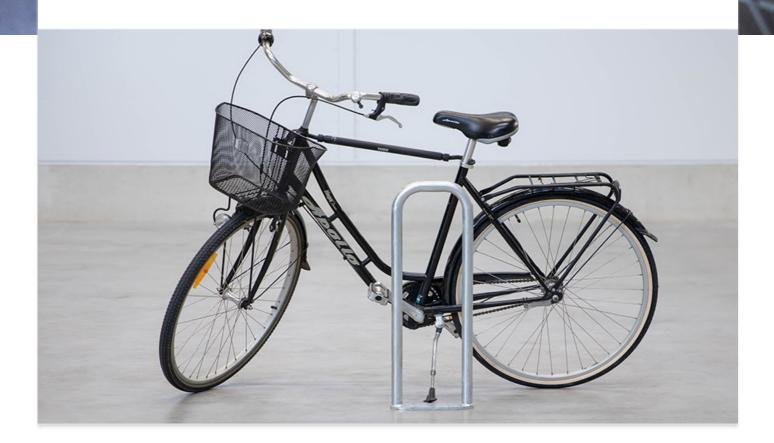

## Bike-Up Nimbus Small

Stylish bicycle rack for support and locking of bicycles. Hot-dip galvanized surface treatment, fastening with bolt.

## Models

| ARTICLES / DESCRIPTION         | WIDTH (MM) | HEIGHT (MM) | CC (MM) | SURFACE TREATMENT  |
|--------------------------------|------------|-------------|---------|--------------------|
| 101101<br>Bike-Up Nimbus small | 268        | 724         |         | Hot dip galvanized |