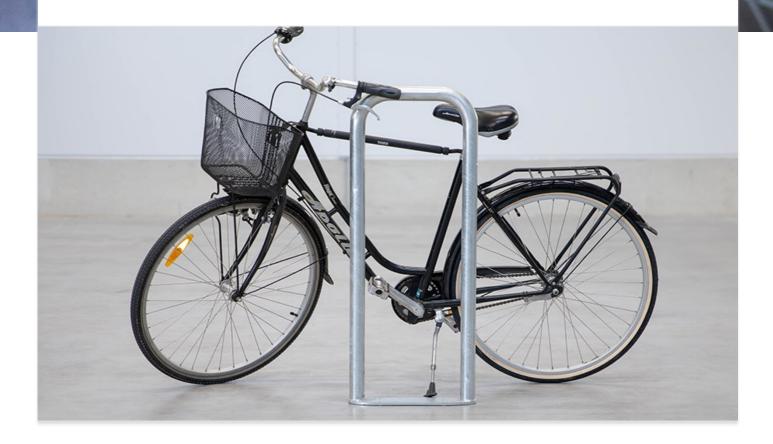

## **Bike-Up Nimbus Large**

Hot-dip galvanized surface treatment, fastening with bolt. Stylish bicycle rack for support and locking of bicycles.

## Models

| ARTICLES / DESCRIPTION         | WIDTH (MM) | HEIGHT (MM) | CC (MM) | SURFACE TREATMENT  |
|--------------------------------|------------|-------------|---------|--------------------|
| 101102<br>Bike-Up Nimbus Large | 400        | 1000        |         | Hot dip galvanized |