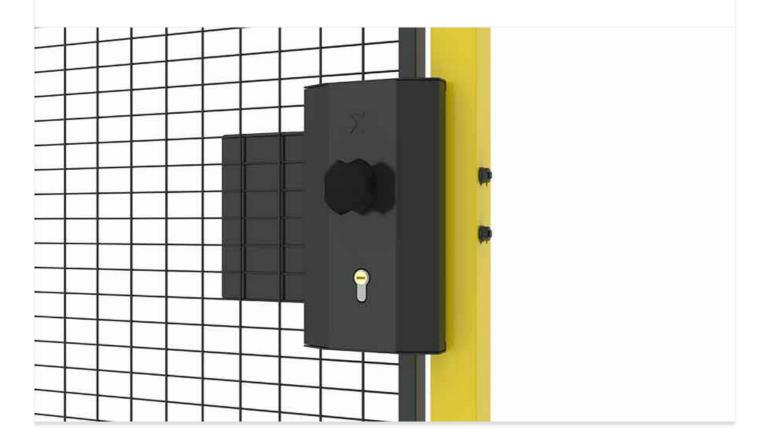

## Cylinder panic release lock

Increase safety and controlled access with this Cylinder panic release lock. Featuring an active EU cylinder and fitting both EU and US cylinders, it ensures swift exit through a panic release that transforms any door into an escape route.

The Cylinder panic release lock is designed for environments that require dependable safety without compromising ease of exit. Its active locking function is powered by an EU cylinder, ensuring robust control over authorized access. Compatible with both EU and US cylinder formats (EU shape), it provides straightforward installation on single hinge doors. In urgent situations, the integrated panic release swiftly converts the door into a secure escape route, granting occupants immediate egress while maintaining reliable day-to-day protection.