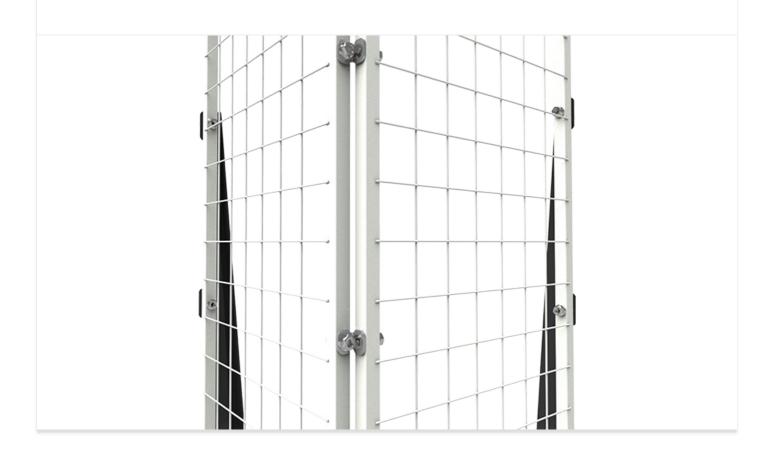

Corner brackets can be used when there is a need of recreating the frame of a panel, after cutting the panel manually. (3 pieces)