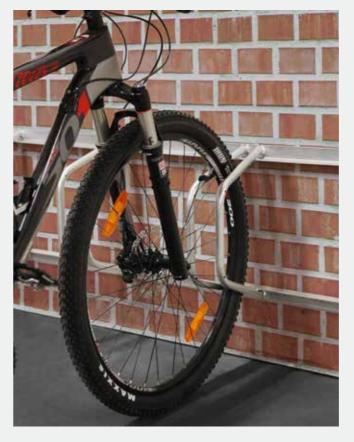

600-5          |
| 4 (9.1 kg)      | 250x450x1880              | 600-4          |
|                 |                           |                |
| * NB U          | Ised when the bikes are t | he same height |



| PRODUCT SPECS   |                         |                   |
|-----------------|-------------------------|-------------------|
| Number of bikes | Dimension (mm)<br>HxDxW | ltem              |
| 5 (14 kg)       | 500x500x1900            | 700-5             |
| 4 (12 kg)       | 500x500x1550            | 700-4             |
| AAA             | AAAAA                   |                   |
| * NB Use        | ed when the bikes are o | different heights |
|                 |                         |                   |

#### SAFE-X BIKE RACK, FOR WALL MOUNTING (90 DEGREES)





#### SAFE-X BIKE RACK, FOR WALL MOUNTING (45 DEGREES)





Dimension (mm)

PRODUCT SPECS

Number of bikes



How safe do you want to be?

Axelent AB offers a complete safety concept for machinery, construction and storage.

The Axelent head office is in Hillerstorp, Sweden, where all product development, production, storage and packaging takes place. Axelent has sales offices in 50 countries and our products are sold worldwide. The company also includes Axelent Wire Tray, who offer a complete cable routing wire tray system under the brand name X-Tray.

The Axelent Group is made up of the three companies Axelent, Axelent Engineering (automation solutions) and Axelent Software. These companies have the joint mission of making Swedish industry competitive through automation, safety, ratio