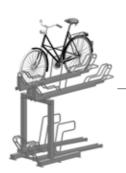

#### 2-storey bike rack

Our new 2-story bike rack doubles the capacity compared with traditional solutions.

Optimum space saving and ease of use.

The rack is available in four different types, from the simpler model where the bike is lifted onto the second storey by hand, to the version with an extendable bar and a gas spring to help you lift it up.

#### SAFE-X BIKE RACK, DOUBLE RACK WITH EXTENDABLE BAR

| Number of bikes                 | Dimension (mm)                            | Item                     |
|---------------------------------|-------------------------------------------|--------------------------|
|                                 | HxDxW                                     |                          |
| 8                               | 2100x2000x1600                            | 100-44                   |
| 6                               | 2100x2000x1200                            | 100-33                   |
| 4                               | 2100x2000x800                             | 100-22                   |
| PRODUCT SPECS - V               | NITHOUT GAS SPRING                        |                          |
|                                 |                                           | ltom                     |
| PRODUCT SPECS - Number of bikes | WITHOUT GAS SPRING  Dimension (mm)  HxDxW | ltem                     |
|                                 | Dimension (mm)                            |                          |
| Number of bikes                 | Dimension (mm)<br>HxDxW                   | Item<br>200-44<br>200-33 |

\* NB The total length with bar extended is 3300 mm