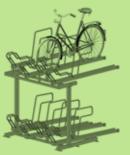

#### 2-storey bike rack

Our new 2-story bike rack doubles the capacity compared with traditional solutions.

Optimum space saving and ease of use.

The rack is available in four different types, from the simpler model where the bike is lifted onto the second storey by hand, to the version with an extendable bar and a gas spring to help you lift it up.

#### Safe-X Bike Rack 100-44/200-44

Double rack extendable with / without gas spring