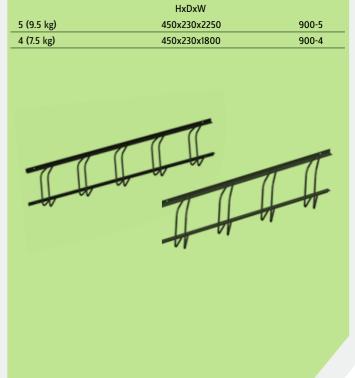

#### SAFE-X BIKE RACK, FOR WALL MOUNTING (45 DEGREES)

Dimension (mm)

PRODUCT SPECS

Number of bikes

How safe do you want to be?

Axelent AB offers a complete safety concept for machinery, construction and storage.