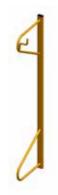

#### SAFE-X BIKE RACK, SINGLE RACK FOR PLACEMENT ON WALL

| PRODUCT SPECS |                       |       |
|---------------|-----------------------|-------|
| Weight        | Dimension (mm)<br>HxD | ltem  |
| 3,5 kg        | 1210x260              | 500-1 |