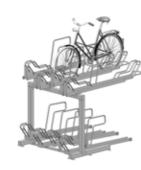

#### 2-storey bike rack

Our new 2-story bike rack doubles the capacity compared with traditional solutions.

Optimum space saving and ease of use.

The rack is available in four different types, from the simpler model where the bike is lifted onto the second storey by hand, to the version with an extendable bar and a gas spring to help you lift it up.

#### SAFE-X BIKE RACK, DOUBLE RACK WITH EXTENDABLE BAR

| Number of bikes                 | Dimension (mm)                            | Item                     |
|---------------------------------|-------------------------------------------|--------------------------|
|                                 | HxDxW                                     |                          |
| 8                               | 2100x2000x1600                            | 100-44                   |
| 6                               | 2100x2000x1200                            | 100-33                   |
| 4                               | 2100x2000x800                             | 100-22                   |
| PRODUCT SPECS - V               | NITHOUT GAS SPRING                        |                          |
|                                 |                                           | ltom                     |
| PRODUCT SPECS - Number of bikes | WITHOUT GAS SPRING  Dimension (mm)  HxDxW | ltem                     |
|                                 | Dimension (mm)                            |                          |
| Number of bikes                 | Dimension (mm)<br>HxDxW                   | Item<br>200-44<br>200-33 |

#### Safe-X Bike Rack 100-44/200-44

Double rack extendable with / without gas spring