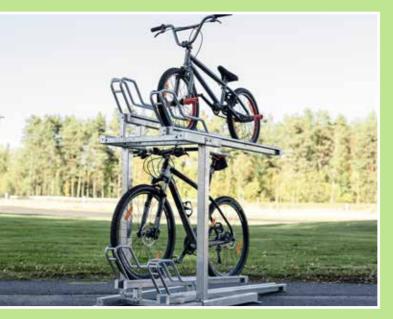

#### 2-storey bike rack

Our new 2-story bike rack doubles the capacity compared with traditional solutions.

Optimum space saving and ease of use.

The rack is available in four different types, from the simpler model where the bike is lifted onto the second storey by hand, to the version with an extendable bar and a gas spring to help you lift it up.

#### Safe-X Bike Rack 100-44/200-44

Double rack extendable with / without gas spring