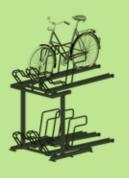

#### Safe-X Bike Rack 100-33/200-33

Double rack extendable with / without gas spring

### Safe-X Bike Rack 300-44 Double rack with locking up and down

Safe-X Cykelställ 300-33

Double rack with locking up and down

Safe-X Cykelställ 300-22

Double rack with locking up and down