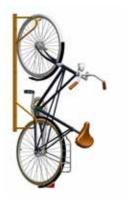

#### 2-storey bike rack

Our new 2-story bike rack doubles the capacity compared with traditional solutions.

Optimum space saving and ease of use.

The rack is available in four different types, from the simpler model where the bike is lifted onto the second storey by hand, to the version with an extendable bar and a gas spring to help you lift it up.

#### Safe-X Bike Rack 100-44/200-44

Double rack extendable with / without gas spring