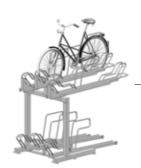

#### 2-storey bike rack

Our new 2-story bike rack doubles the capacity compared with traditional solutions.

Optimum space saving and ease of use.

The rack is available in four different types, from the simpler model where the bike is lifted onto the second storey by hand, to the version with an extendable bar and a gas spring to help you lift it up.

#### Safe-X Bike Rack 100-33/200-33

Double rack extendable with / without gas spring