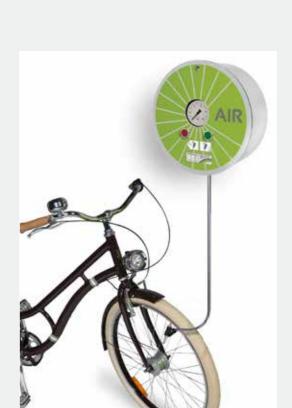

#### **BICYCLE PUMP, PRIMO**

Wall-mounted electric bicycle pump with air compressor.

Pressure gauge, 0 to 10 bar.

Anti-UV treated with unbreakable polycarbonate. Multipurpose nozzle that fits Presta, Schrader, Woods and Dunlop valves.

Comes with three screws and plugs, suited only for hard materials.

Measure: Diameter x D = 400 x 190 mm

Weight: 15 kg Colour: Limegreen

 $\mathbf{1}$ 