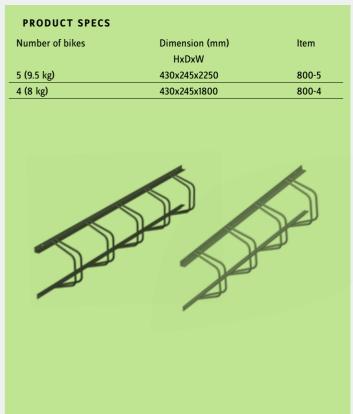

#### SAFE-X BIKE RACK, FOR PLACING ON THE GROUND

| PRODUCT SPECS   |                           |                |
|-----------------|---------------------------|----------------|
| Number of bikes | Dimension (mm)<br>HxDxW   | Item           |
| 5 (11 kg)       | 250x450x2230              | 600-5          |
| 4 (9.1 kg)      | 250x450x1880              | 600-4          |
|                 |                           |                |
| * NB U          | Ised when the bikes are t | he same height |