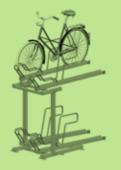

#### Safe-X Bike Rack 100-22/200-22

Double rack extendable with / without gas spring