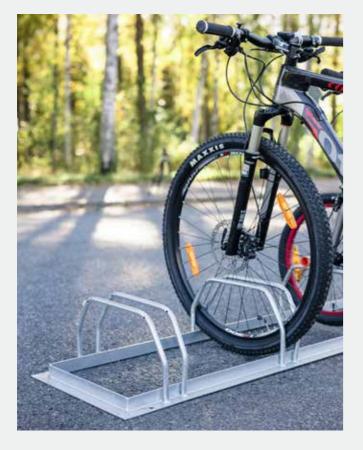

#### SAFE-X BIKE RACK, FOR PLACING ON THE GROUND

| PRODUCT SPECS   |                           |                |
|-----------------|---------------------------|----------------|
| Number of bikes | Dimension (mm)<br>HxDxW   | Item           |
| 5 (11 kg)       | 250x450x2230              | 600-5          |
| 4 (9.1 kg)      | 250x450x1880              | 600-4          |
|                 |                           |                |
| * NB U          | Ised when the bikes are t | he same height |