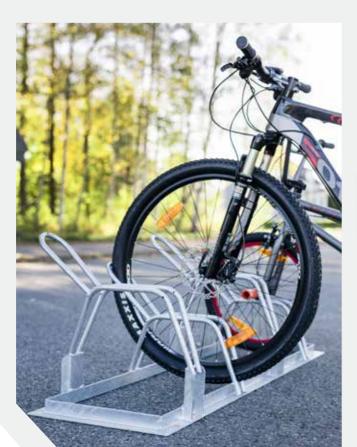

#### SAFE-X BIKE RACK, FOR PLACING ON THE GROUND

| PRODUCT SPECS   |                           |                |
|-----------------|---------------------------|----------------|
| Number of bikes | Dimension (mm)<br>HxDxW   | Item           |
| 5 (11 kg)       | 250x450x2230              | 600-5          |
| 4 (9.1 kg)      | 250x450x1880              | 600-4          |
|                 |                           |                |
| * NB U          | Ised when the bikes are t | he same height |