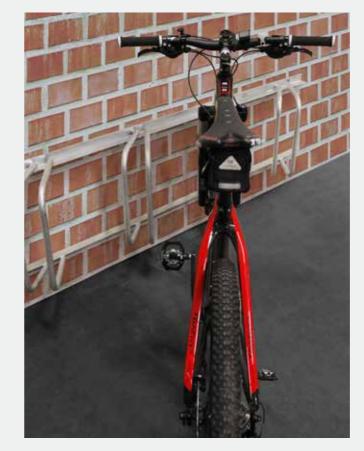

#### SAFE-X BIKE RACK, FOR WALL MOUNTING (45 DEGREES)

Dimension (mm)

PRODUCT SPECS

Number of bikes

How safe do you want to be?

Axelent AB offers a complete safety concept for machinery, construction and storage.