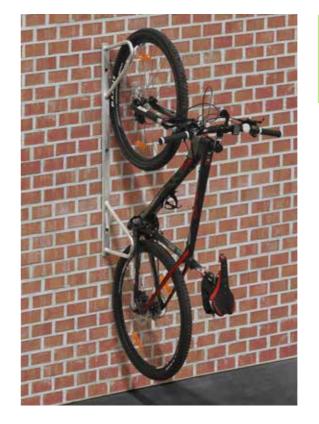

#### SAFE-X BIKE RACK, SINGLE RACK FOR PLACEMENT ON WALL

| PRODUCT SPECS |                       |       |
|---------------|-----------------------|-------|
| Weight        | Dimension (mm)<br>HxD | ltem  |
| 3,5 kg        | 1210x260              | 500-1 |

#### SAFE-X BIKE RACK, FOR WALL MOUNTING (90 DEGREES)