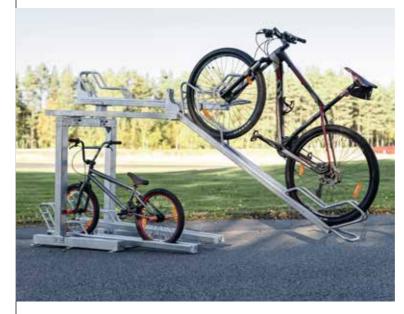

#### 2-storey bike rack

Our new 2-story bike rack doubles the capacity compared with traditional solutions.

Optimum space saving and ease of use.

The rack is available in four different types, from the simpler model where the bike is lifted onto the second storey by hand, to the version with an extendable bar and a gas spring to help you lift it up.

#### Safe-X Bike Rack 100-44/200-44

Double rack extendable with / without gas spring