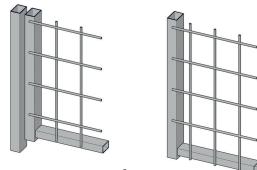

## STOREROOM WALL FK · SCANDINAVIA'S MOST POPULAR

It is in the details that quality comes to the fore. Our FK storeroom system has a heavy duty tubular design for both its doors and walls, which makes the system secure and stable. Try combining FK with partitions from our F-system, the results are often really impressive.

## Did you know that ..

- With extra robust tubular construction in both doors and walls.
- · Can be combined with F and FP.
- · Can be cut to suit existing construction.
- We have the ability to build topsection/ roof
- The walls are painted in RAL 9018.
- Accessories, see homepage.