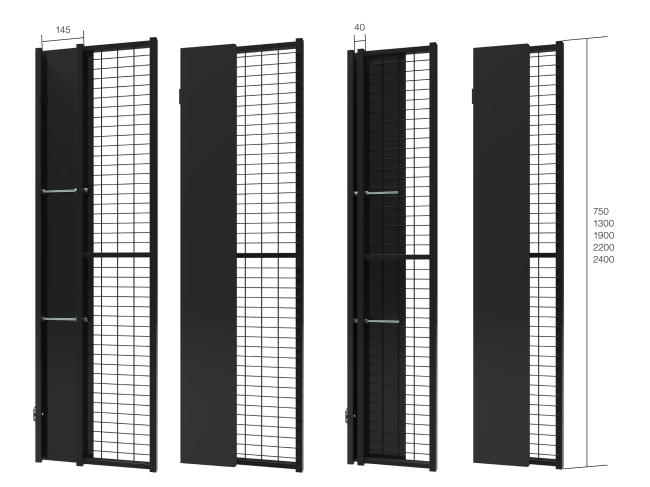

## X-Guard<sup>®</sup> Classic – Adjustable infill

This adjustable infill piece covers gaps between 40 and 145 mm, offering greater flexibility. The 100 mm interval between our panels means less cutting of panels when an 'odd' gap needs to be filled.

A stock item in Ral 9011, but other colours are available on request.

| Adjustable infill |                                      |                       |
|-------------------|--------------------------------------|-----------------------|
| Art.no.           | Description                          |                       |
| T05-3-07515 Inf   | ill, adjustable 40-145 mm. H: 750 m  |                       |
| T05-3-13015 Inf   | ill, adjustable 40-145 mm. H: 1300 n | mm complete, Ral 9011 |
| T05-3-19015 Inf   | ill, adjustable 40-145 mm. H:1900 m  | nm complete, Ral 9011 |
| T05-3-22015 Inf   | ill, adjustable 40-145 mm. H: 2200 r | mm complete, Ral 9011 |
| T05-3-24015 Inf   | ill, adjustable 40-145 mm. H: 2400 n | mm complete. Bal 9011 |