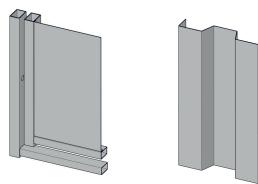

## STOREROOM WALL FP · NO SCREENING

A storeroom can reveal a lot. Or nothing at all. At Axelent we factor in all your storage needs. Our FP system featuring covered walls is designed for areas where there are high demands on security and stability without screening.

## **PRODUCT DESCRIPTION – FP**

| Material & design          | Dimensions (mm) |  |
|----------------------------|-----------------|--|
| Steel wall, profiled sheet | et              |  |
| Depth of profiling         | 30              |  |
| Sheet thickness            | 0.7             |  |

| Tubular steel frame, door |          |  |  |
|---------------------------|----------|--|--|
|                           | ie, uooi |  |  |
| Vertical tubes            | 30x20    |  |  |
| Horizontal tubes          | 25x15    |  |  |