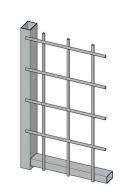

## Did you know that ..

- With extra robust tubular construction in both doors and walls.
- With extra reinforced hinges and lock fittings.
- Can be cut to suit existing construction.
- We have the ability to build topsection/roof.
- The walls are painted in RAL 9018.
- Accessories, see homepage.
- Tested and approved according to SSF's norm burglary resistant storage room fittings.

Storeroom wall F, FK and FP is available as an option, if you wish, contact customer support for update offer!

All our systems can be combined

| PRODUCT DESCRIPT       |                 |
|------------------------|-----------------|
| Material & design      | Dimensions (mm) |
| Tubular steel frame, v | vall            |
| Vertical tubes         | 30x20           |
| Horizontal tubes       | 25x15           |
| Tubular steel frame, c | loor            |
| Vertical tubes         | 40x20           |
| Horizontal tubes       | 35x15           |
| Steel mesh             |                 |
| Vertical wires         | Ø 5.0           |
| Horizontal wires       | Ø 5.0           |
| Dimensions             | 50x65           |
| Door opening dimens    | ions            |
| 45-4225750(1)          | 2000x710        |
| 45-4225900(1)          | 2000x860        |