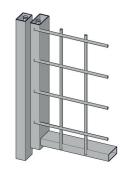

## Did you know that ..

- With extra robust tubular construction in both doors and walls.
- With extra reinforced hinges and lock fittings.
- Can be cut to suit existing construction.
- We have the ability to build topsection/roof.
- The walls are painted in RAL 9018.
- Accessories, see homepage.
- Tested and approved according to SSF's norm burglary resistant storage room fittings.

Storeroom wall F, FK and FP is available as an option, if you wish, contact customer support for update offer!

All our systems can be combined

| PRODUCT DESCRIPT       |                 |
|------------------------|-----------------|
| Material & design      | Dimensions (mm) |
| Tubular steel frame, v | vall            |
| Vertical tubes         | 30x20           |
| Horizontal tubes       | 25x15           |
| Tubular steel frame, c | loor            |
| Vertical tubes         | 40x20           |
| Horizontal tubes       | 35x15           |
| Steel mesh             |                 |
| Vertical wires         | Ø 5.0           |
| Horizontal wires       | Ø 5.0           |
| Dimensions             | 50x65           |
| Door opening dimens    | ions            |
| 45-4225750(1)          | 2000x710        |
| 45-4225900(1)          | 2000x860        |