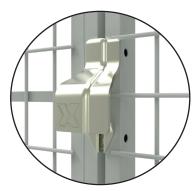

## Did you know that ..

- With extra robust tubular construction in both doors and walls.
- With extra reinforced hinges and lock fittings.
- Can be cut to suit existing construction.
- We have the ability to build topsection/roof.
- The walls are painted in RAL 9018.
- Accessories, see homepage.
- Tested and approved according to SSF's norm burglary resistant storage room fittings.