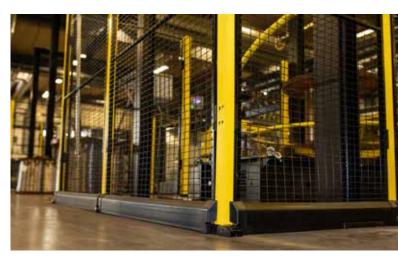

## Kick plate

The Kick plate is available in lengths of 1000 mm and 1500 mm, for other lengths the plate has to be cut into the proper length on site during assembly.

This Kick plate fits:

- X-Rail
- X-Guard Lite, Classic and Premium
- X-Store 2.0

Kick plate, RAL 9011 (only available in this colour)