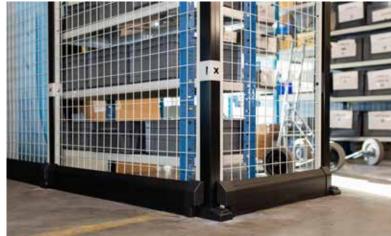

## Kick plate

The Kick plate is available in lengths of 1000 mm and 1500 mm, for other lengths the plate has to be cut into the proper length on site during assembly.

This Kick plate fits:

- X-Rail
- X-Guard Lite, Classic and Premium
- X-Store 2.0

Kick plate, RAL 9011 (only available in this colour)