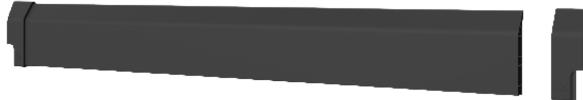

## Kick plate

The Kick plate is available in lengths of 1000 mm and 1500 mm, for other lengths the plate has to be cut into the proper length on site during assembly.

This Kick plate fits:

- X-Rail
- X-Guard Lite, Classic and Premium
- X-Store 2.0

Note! Reinforced Kick plate (RE) are only provided as default with X-Rail when drawn in SNAPPER. This can be changed when drawing if required for X-Guard and X-Store.

| Technical data Kick plate |                                                        |
|---------------------------|--------------------------------------------------------|
| Art.no.                   | Description                                            |
| T08-3-100                 | Kit, Kick plate with end brackets L=1000mm             |
| T08-3-150                 | Kit, Kick plate with end brackets L=1500mm             |
| T08-3-100RE               | Kit, Kick plate with end brackets L=1000mm, reinforced |
| T08-3-150RE               | Kit, Kick plate with end brackets L=1500mm, reinforced |
| B00-057                   | Kit, inner corner bracket, for plastic Kick plate      |

Kick plate, RAL 9011 (only available in this colour)